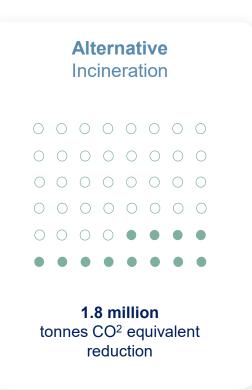

## The city of Beijing significantly reduced its carbon footprint through installation of Cambi THP technology

#### Emissions related to sludge management in Beijing, China