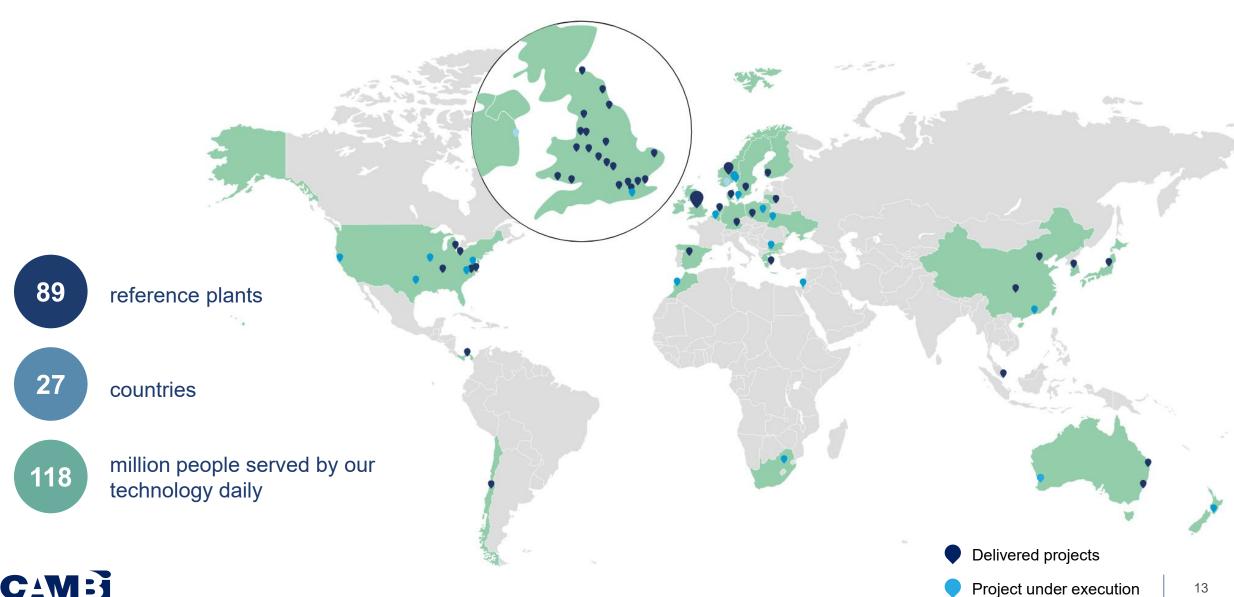

### Global presence and a solid track record of delivered installations

## Based on more than three decades of experience, 118 million people are served by our technology every day