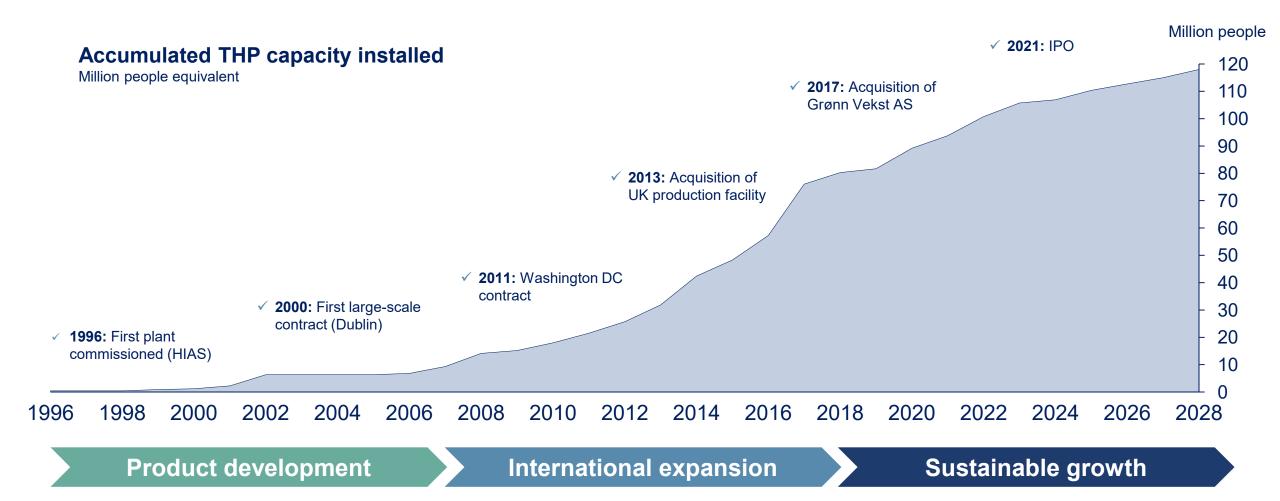

## Based on more than three decades of experience, 118 million people are served by our technology every day