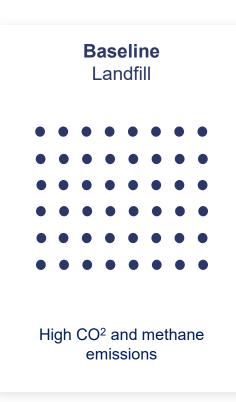

## The city of Beijing significantly reduced its carbon footprint through installation of Cambi THP technology

#### Emissions related to sludge management in Beijing, China