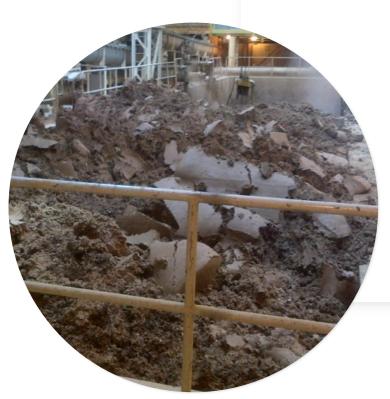

# Cambi THP significantly reduces the volume of biosolids, and the high-quality product is safe for further handling

Biosolids without thermal hydrolysis treatment

- x Limited sterilization
- x Smelly
- Hard to de-water