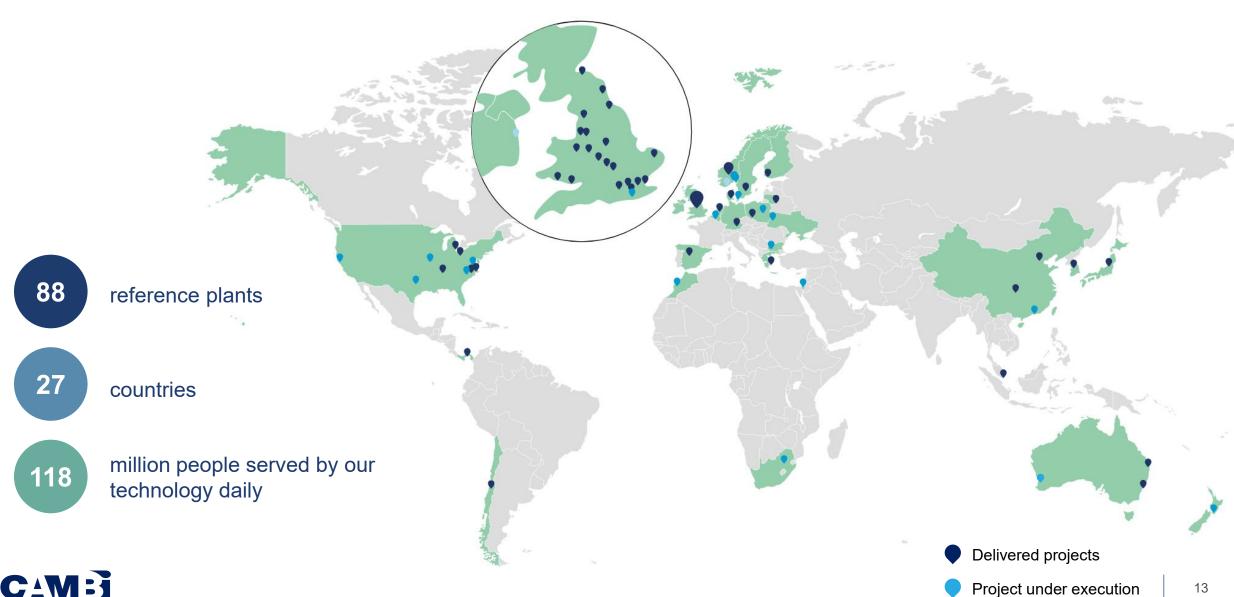

### Global presence and a solid track record of delivered installations

## Based on more than three decades of experience, 118 million people are served by our technology every day